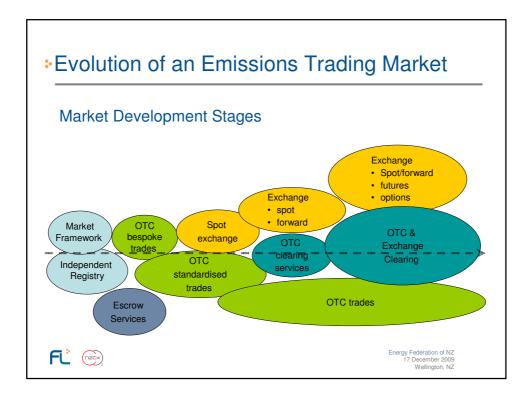

| 1-Jan-2010 to 31-Dec-2010 for reporting                                                                 |  |  |  |
|             | 1-Jul-2010 to 31-Dec-2010 for unit obligations                                                          |  |  |  |
| 1-Jan-2011  | Commence filing emission returns for 2010                                                               |  |  |  |
| 31-Jan-2011 | Deadline for application to use unique emission factors                                                 |  |  |  |
| 31-Mar-2011 | Deadline for filing emission returns for 2010                                                           |  |  |  |
| 31-May-2011 | Deadline for surrendering units for 2010                                                                |  |  |  |