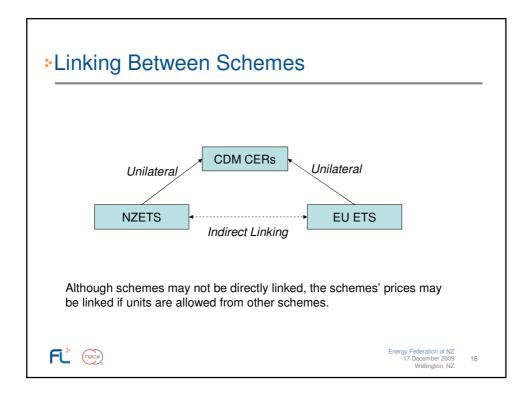

|                                                  | NZ ETS     |            | Au CPRS                          |                                         |                                      |  |  |
|--------------------------------------------------|------------|------------|----------------------------------|-----------------------------------------|--------------------------------------|--|--|
| Sector                                           | Original   | Amended    | Original<br>Dec 2008             | Proposed<br>May 2009                    | Proposed and<br>Rejected<br>Nov 2009 |  |  |
| Forestry<br>Pre 1990<br>Post 1989 (opt-in)       | 1-Jan-2008 | 1-Jan-2008 | 1-Jul-2010<br>Post 1989 (opt-in) | <b>1-Jul-2011</b><br>Post 1989 (opt-in) |