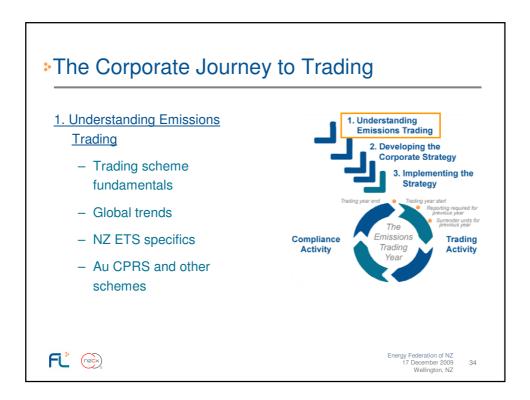

|  |  |  |
|             | 1-Jan-2010 to 31-Dec-2010 for reporting                                                                 |  |  |  |
|             | 1-Jul-2010 to 31-Dec-2010 for unit obligations                                                          |  |  |  |
| 1-Jan-2011  | Commence filing emission returns for 2010                                                               |  |  |  |
| 31-Jan-2011 | Deadline for application to use unique emission factors                                                 |  |  |  |
| 31-Mar-2011 | Deadline for filing emission returns for 2010                                                           |  |  |  |
| 31-May-2011 | Deadline for surrendering units for 2010                                                                |  |  |  |