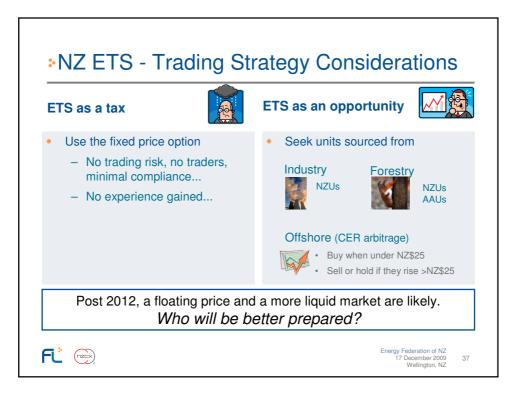

|  |
|             | 1-Jan-2010 to 31-Dec-2010 for reporting                                                                 |  |  |  |
|             | 1-Jul-2010 to 31-Dec-2010 for unit obligations                                                          |  |  |  |
| 1-Jan-2011  | Commence filing emission returns for 2010                                                               |  |  |  |
| 31-Jan-2011 | Deadline for application to use unique emission factors                                                 |  |  |  |
| 31-Mar-2011 | Deadline for filing emission returns for 2010                                                           |  |  |  |
| 31-May-2011 | Deadline for surrendering units for 2010                                                                |  |  |  |