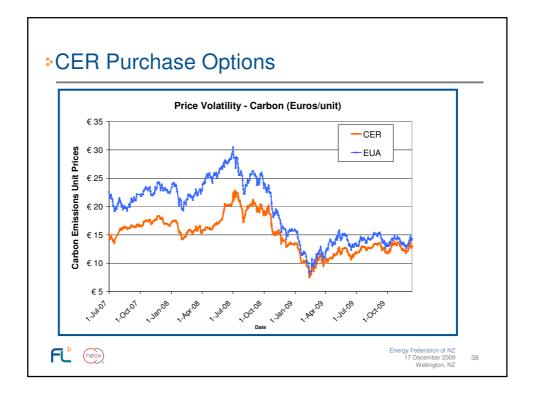

|
|             | 1-Jan-2010 to 31-Dec-2010 for reporting                                                                 |  |  |  |
|             | 1-Jul-2010 to 31-Dec-2010 for unit obligations                                                          |  |  |  |
| 1-Jan-2011  | Commence filing emission returns for 2010                                                               |  |  |  |
| 31-Jan-2011 | Deadline for application to use unique emission factors                                                 |  |  |  |
| 31-Mar-2011 | Deadline for filing emission returns for 2010                                                           |  |  |  |
| 31-May-2011 | Deadline for surrendering units for 2010                                                                |  |  |  |