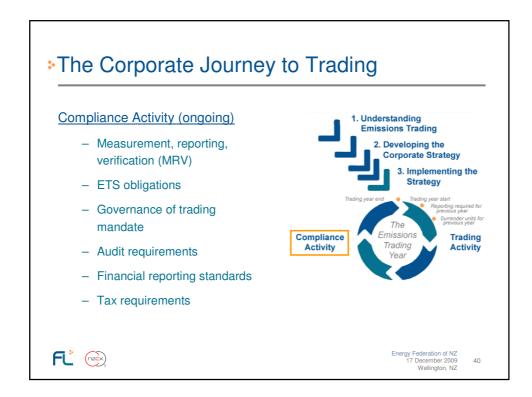

| 1-Jan-2010 to 31-Dec-2010 for reporting                                                                 |  |  |  |
|             | 1-Jul-2010 to 31-Dec-2010 for unit obligations                                                          |  |  |  |
| 1-Jan-2011  | Commence filing emission returns for 2010                                                               |  |  |  |
| 31-Jan-2011 | Deadline for application to use unique emission factors                                                 |  |  |  |
| 31-Mar-2011 | Deadline for filing emission returns for 2010                                                           |  |  |  |
| 31-May-2011 | Deadline for surrendering units for 2010                                                                |  |  |  |