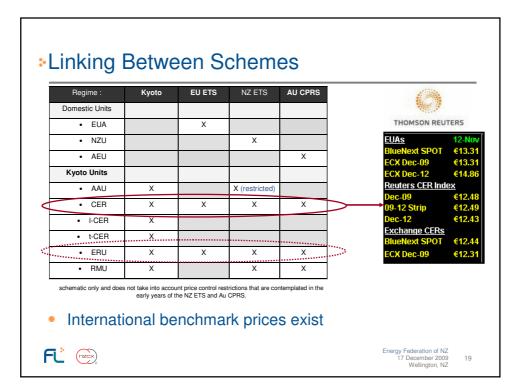

|                                                  | NZ ETS     |            | Au CPRS                          |                                         |                                      |  |  |
|--------------------------------------------------|------------|------------|----------------------------------|-----------------------------------------|--------------------------------------|--|--|
| Sector                                           | Original   | Amended    | Original<br>Dec 2008             | Proposed<br>May 2009                    | Proposed and<br>Rejected<br>Nov 2009 |  |  |
| Forestry<br>Pre 1990<br>Post 1989 (opt-in)       | 1-Jan-2008 | 1-Jan-2008 | 1-Jul-2010<br>Post 1989 (opt-in) | <b>1-Jul-2011</b><br>Post 1989 (opt-in) |