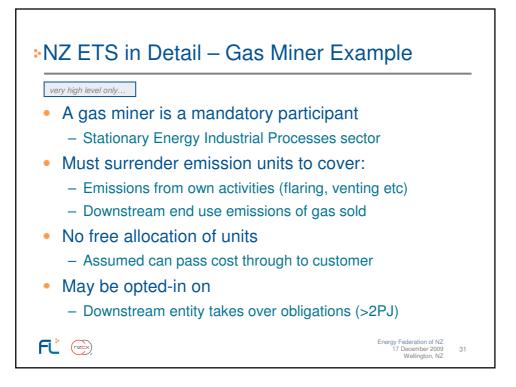

| Date        | Description (Mandatory and Opt-in Participants)                                                         |  |  |  |
|-------------|---------------------------------------------------------------------------------------------------------|--|--|--|
| 1-Jan-2010  | Stationary Energy Industrial Processes enters ETS <ul> <li>Mandatory reporting period begins</li> </ul> |  |  |  |
|             | • Must register as a participant within 20 working days (by 1-Feb)                                      |  |  |  |
| 1-Jul-2010  | Unit surrender obligation period begins                                                                 |  |  |  |
| 31-Dec-2010 | End of 1 <sup>st</sup> year compliance period                                                           |  |  |  |
|             | 1-Jan-2010 to 31-Dec-2010 for reporting                                                                 |  |  |  |
|             | 1-Jul-2010 to 31-Dec-2010 for unit obligations                                                          |  |  |  |
| 1-Jan-2011  | Commence filing emission returns for 2010                                                               |  |  |  |
| 31-Jan-2011 | Deadline for application to use unique emission factors                                                 |  |  |  |
| 31-Mar-2011 | Deadline for filing emission returns for 2010                                                           |  |  |  |
| 31-May-2011 | Deadline for surrendering units for 2010                                                                |  |  |  |