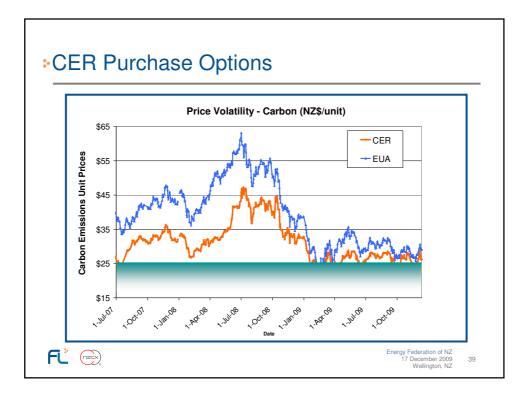

|             | 1-Jan-2010 to 31-Dec-2010 for reporting                                                                 |  |  |  |
|             | 1-Jul-2010 to 31-Dec-2010 for unit obligations                                                          |  |  |  |
| 1-Jan-2011  | Commence filing emission returns for 2010                                                               |  |  |  |
| 31-Jan-2011 | Deadline for application to use unique emission factors                                                 |  |  |  |
| 31-Mar-2011 | Deadline for filing emission returns for 2010                                                           |  |  |  |
| 31-May-2011 | Deadline for surrendering units for 2010                                                                |  |  |  |